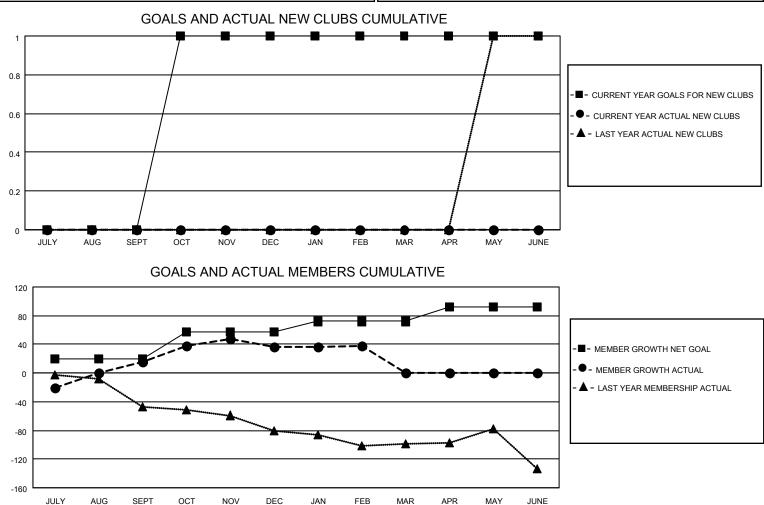

## LOCATION CALIFORNIA

District 4 L4

Results as of: 2/28/2022

| Clubs                 |               |           |               | Members               |                       |                         |                                                    |
|-----------------------|---------------|-----------|---------------|-----------------------|-----------------------|-------------------------|----------------------------------------------------|
| RESULTS FOR 2021-2022 |               |           |               | RESULTS FOR 2021-2022 |                       |                         |                                                    |
| QUARTER               | NEW CLUB GOAL | NEW CLUBS | DROPPED CLUBS | QUARTER MEMB          | ER GROWTH NET<br>GOAL | MEMBER GROWTH<br>ACTUAL | DROPPED<br>MEMBERS ACTUAL<br>(including transfers) |
| JULY/AUG/SEPT         | 0             | 0         | 0             | JULY/AUG/SEPT         | 20                    | 93                      | 66                                                 |
| OCT/NOV/DEC           | 1             | 0         | 0             | OCT/NOV/DEC           | 37                    | 53                      | 24                                                 |
| JAN/FEB/MAR           | 0             | 0         | 1             | JAN/FEB/MAR           | 15                    | 21                      | 17                                                 |
| APR/MAY/JUNE          | 0             | 0         | 0             | APR/MAY/JUNE          | 20                    | 0                       | 0                                                  |